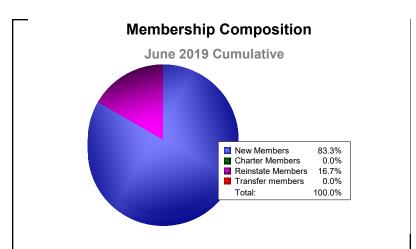

| 4                        |
| 2018-2019 | 0            | 0                | 0                      | 2              | 0                  | 1                    | 0                   | 3                        | -7                          | -4                       |
| 2018-2019 | 0            | 0                | 0                      | 3              | 0                  | 0                    | 0                   | 3                        | -1                          | 2                        |
| Average   | 0            | 0                | 0                      | 4              | 0                  | 1                    | 1                   | 5                        | -5                          | 1                        |





MBR0065 Page 1 of 3 10/23/2019 1:29:21PM





MBR0065 Page 2 of 3 10/23/2019 1:29:21PM

| Year      | New<br>Clubs | Dropped<br>Clubs | Gain/<br>Loss<br>Clubs | New<br>Members | Charter<br>Members | Reinstate<br>Members | Transfer<br>Members | Total<br>Member<br>Added | Total<br>Members<br>Dropped | Gain/<br>Loss<br>Members |
|-----------|--------------|------------------|------------------------|----------------|--------------------|----------------------|---------------------|--------------------------|-----------------------------|--------------------------|
| 2014-2015 | 1            | -4               | -3                     | 161            | 26                 | 8                    | 18                  | 213                      | -392                        | -179                     |
| 2015-2016 | 2            | -3