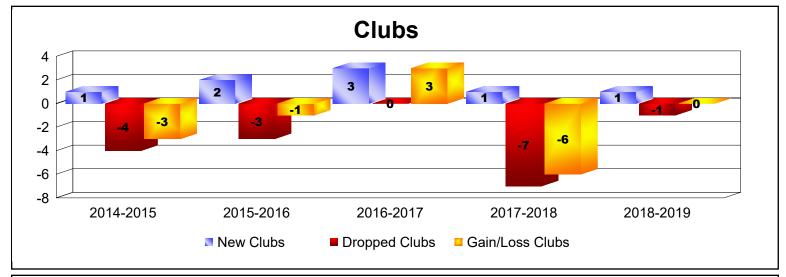

MBR0065 Page 1 of 3 10/23/2019 1:29:21PM

MBR0065 Page 2 of 3 10/23/2019 1:29:21PM

| Year      | New<br>Clubs | Dropped<br>Clubs | Gain/<br>Loss<br>Clubs | New<br>Members | Charter<br>Members | Reinstate<br>Members | Transfer<br>Members | Total<br>Member<br>Added | Total<br>Members<br>Dropped | Gain/<br>Loss<br>Members |
|-----------|--------------|------------------|------------------------|----------------|--------------------|----------------------|---------------------|--------------------------|-----------------------------|--------------------------|
| 2014-2015 | 1            | -4               | -3                     | 161            | 26                 | 8                    | 18                  | 213                      | -392                        | -179                     |
| 2015-2016 | 2            | -3               | -1                     | 132            | 47                 | 24                   | 19                  | 222                      | -305                        | -83                      |
| 2016-2017 | 3            | 0                | 3                      | 185            | 99                 | 13                   | 7                   | 304                      | -214                        | 90                       |
| 2017-2018 | 1            | -7               | -6                     | 147            | 43                 | 5                    | 14                  | 209                      | -380                        | -171                     |
| 2018-2019 | 1            | -1               | 0                      | 158            | 23                 | 8                    | 13                  | 202                      | -211                        | -9                       |
| Average   | 2            | -3               | -1                     | 157            | 48                 | 12                   | 14                  | 230                      | -300                        | -70                      |