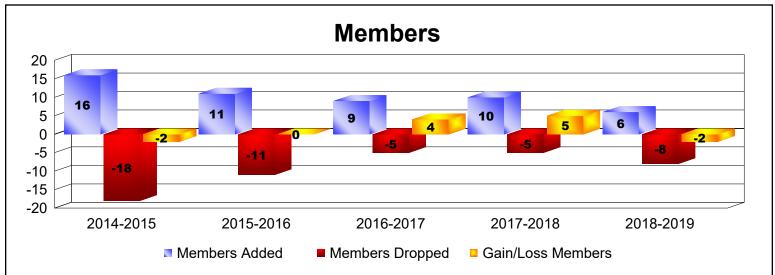

| -3                          | 4                        |
| 2018-2019 | 0            | 0                | 0                      | 2              | 0                  | 1                    | 0                   | 3                        | -7                          | -4                       |
| 2018-2019 | 0            | 0                | 0                      | 3              | 0                  | 0                    | 0                   | 3                        | -1                          | 2                        |
| Average   | 0            | 0                | 0                      | 4              | 0                  | 1                    | 1                   | 5                        | -5                          | 1                        |





MBR0065 Page 1 of 3 10/23/2019 1:29:21PM





MBR0065 Page 2 of 3 10/23/2019 1:29:21PM

| Year      | New<br>Clubs | Dropped<br>Clubs | Gain/<br>Loss<br>Clubs | New<br>Members | Charter<br>Members | Reinstate<br>Members | Transfer<br>Members | Total<br>Member<br>Added | Total<br>Members<br>Dropped | Gain/<br>Loss<br>Members |
|-----------|--------------|------------------|------------------------|----------------|--------------------|----------------------|---------------------|--------------------------|-----------------------------|--------------------------|
| 2014-2015 | 1            | -4               | -3                     | 161            | 26                 | 8                    | 18                  | 213                      | -392                        | -179