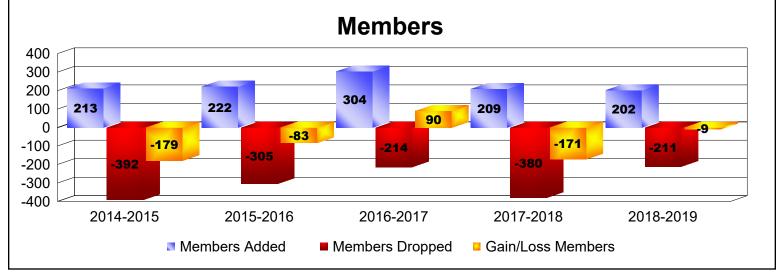

MBR0065 Page 1 of 3 10/23/2019 1:29:21PM

MBR0065 Page 2 of 3 10/23/2019 1:29:21PM

| Year      | New<br>Clubs | Dropped<br>Clubs | Gain/<br>Loss<br>Clubs | New<br>Members | Charter<br>Members | Reinstate<br>Members | Transfer<br>Members | Total<br>Member<br>Added | Total<br>Members<br>Dropped | Gain/<br>Loss<br>Members |
|-----------|--------------|------------------|------------------------|----------------|--------------------|----------------------|---------------------|--------------------------|-----------------------------|--------------------------|
| 2014-2015 | 1            | -4               | -3                     | 161            | 26                 | 8                    | 18                  | 213                      | -392                        | -179                     |
| 2015-2016 | 2            | -3               | -1                     | 132            | 47                 | 24                   | 19                  | 222                      | -305                        | -83                      |
| 2016-2017 | 3            | 0                | 3                      | 185            | 99                 | 13                   | 7                   | 304                      | -214                        | 90                       |
| 2017-2018 | 1            | -7               | -6                     | 147            | 43                 | 5                    | 14                  | 209                      | -380                        | -171                     |
| 2018-2019 | 1            | -1               | 0                      | 158            | 23                 | 8                    | 13                  | 202                      | -211                        | -9                       |
| Average   | 2            | -3               | -1                     | 157            | 48                 | 12                   | 14                  | 230                      | -300                        | -70                      |