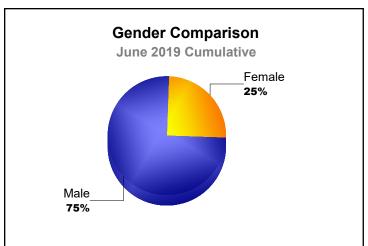

| 4                        |
| 2018-2019 | 0            | 0                | 0                      | 2              | 0                  | 1                    | 0                   | 3                        | -7                          | -4                       |
| 2018-2019 | 0            | 0                | 0                      | 3              | 0                  | 0                    | 0                   | 3                        | -1                          | 2                        |
| Average   | 0            | 0                | 0                      | 4              | 0                  | 1                    | 1                   | 5                        | -5                          | 1                        |





MBR0065 Page 1 of 3 10/23/2019 1:29:21PM





MBR0065 Page 2 of 3 10/23/2019 1:29:21PM

| Year      | New<br>Clubs | Dropped<br>Clubs | Gain/<br>Loss<br>Clubs | New<br>Members | Charter<br>Members | Reinstate<br>Members | Transfer<br>Members | Total<br>Member<br>Added | Total<br>Members<br>Dropped | Gain/<br>Loss<br>Members |
|-----------|--------------|------------------|------------------------|----------------|--------------------|----------------------|---------------------|--------------------------|-----------------------------|--------------------------|
| 2014-2015 | 1            | -4               | -3                     | 161            | 26                 | 8                    | 18                  | 213                      | -392                        | -179                     |
| 2015-2016 | 2            | -3